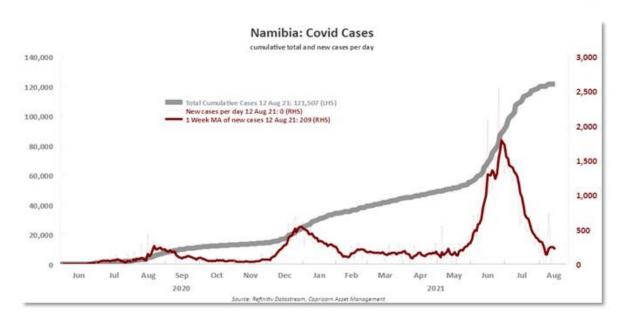

## **Corona Tracker**

| GLOBAL CASES SOURCE - REUTERS |                    |           | 16-Aug-2021  |
|-------------------------------|--------------------|-----------|--------------|
|                               | Confirmed<br>Cases | New Cases | Total Deaths |
| GLOBAL                        | 207,312,312        | 304,315   | 4,537,497    |