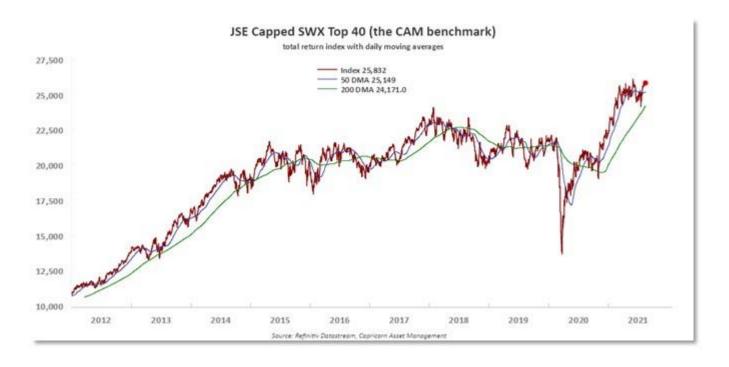

The Johannesburg Stock Exchange's broader All-Share Index dipped 0.02% to 69,384 points and the Top-40 Index was little changed at 63,269 points. Leading the decliners was retail group Massmart, majority owned by Walmart Inc, which fell 9.14% after reporting an impairment of the carrying value of assets in Game store chains of approximately 570 million rand (\$38.80 million). The Asia tech rout dragged down e-commerce giant Naspers and its subsidiary Prosus, whose main listing is in Amsterdam. Prosus, which holds a 28.9% stake in Chinese internet behemoth Tencent, fell 2.50%, while Naspers declined 1.02%.