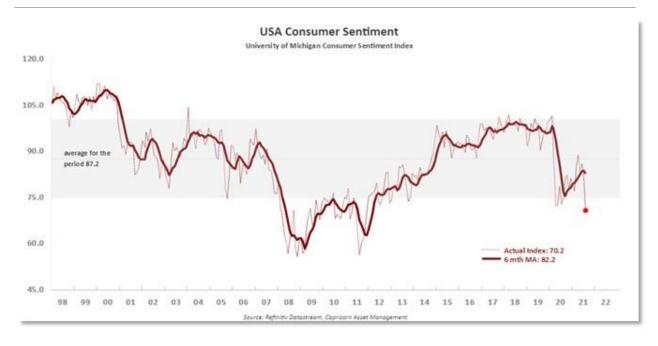

Nasdaq futures and S&P 500 futures were both down 0.2%. EUROSTOXX 50 futures fell 0.5% and FTSE futures 0.6%. Wall Street had managed fresh records last week even as a survey showed a shock slump in U.S. consumer sentiment to the lowest since 2011 amid Delta fears. The dismal report and China's slowdown combined to pull 10-year Treasury yields down to 1.25%, a drop of 11 basis points in just two sessions.

## **Domestic Markets**

South Africa's rand strengthened against the dollar on Friday, after a survey showed U.S. consumer sentiment earlier this month dropped sharply to its lowest level in a decade. Riskier currencies such as the rand thrive on U.S. interest rates staying low because they benefit from the rate differential that increases their appeal for so-called carry trade, in which investors borrow in a low-yielding currency to invest in higher-yielding assets.